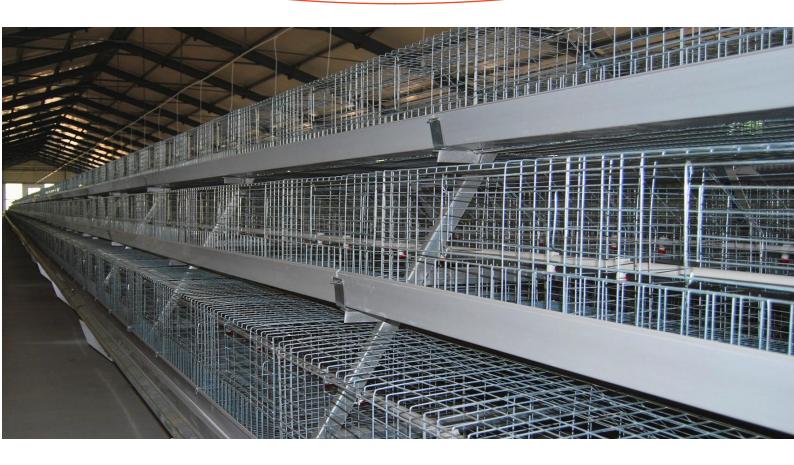

### CAGE SYSTEM

TechEasy pullet cage is designed for pullets which bird age (rearing period) is from day 1 to day 120 old. This cage is widely used in Africa, Southeast Asia, South America, Middle East and other regions, easy to install and operate, higher technology makes rearing easier.

Both the cage meshes and cage stands are made by hot galvanization steel, which ensure the chicken cage can withstand the corrosion of chicken manure for a long time, the service time of the chicken cage can reach more than 15 years.