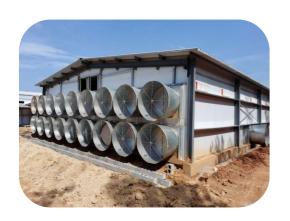

50" galvanized sheet fans equipped with Japan belts and Siemens motors, the cooling pad is made of polymer material, which has better water absorption and mildew resistance. Longer service life and easier installation.