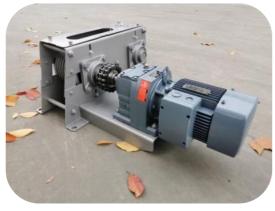

#### AUTOMATIC MANURE REMOVAL SYSTEM

The manure dropping from the cages in the manure pits, and the scraper can collect the manure from manure pits to the outside of house.

The scraper is made by hot dip galvanized, has better corrosion resistance.

Using high-strength hemp rope for traction, with a service life of 20 years.

According to the size of chicken house, one motor can control multiple scrapers, low cost and easy to install and operate.