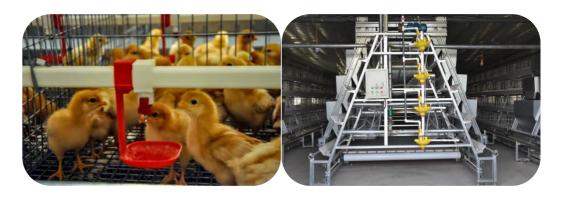

### CAGE SYSTEM

TechEasy pullet cage is designed for pullets which bird age (rearing period) is from day 1 to day 120 old. This cage is widely used in Africa, Southeast Asia, South America, Middle East and other regions, easy to install and operate, higher technology makes rearing easier.

Both the cage meshes and cage stands are made by hot galvanization steel, which ensure the chicken cage can withstand the corrosion of chicken manure for a long time, the service time of the chicken cage can reach more than 15 years.

## AUTOMATIC FEEDING SYSTEM

Feeding hopper is connected by rivets without welding, making it more durable.

The combination of feed trough and feed adjuster reduces the waste of feed and uniform feed feeding makes it easier to control the growth of chicks.

#### **AUTOMATIC DRINKING SYSTEM**

Easy for pullets to get water from special designed nipple drinker, nipple drinker with cup can prevent water from dripping on the pullets and endanger the health of pullets.