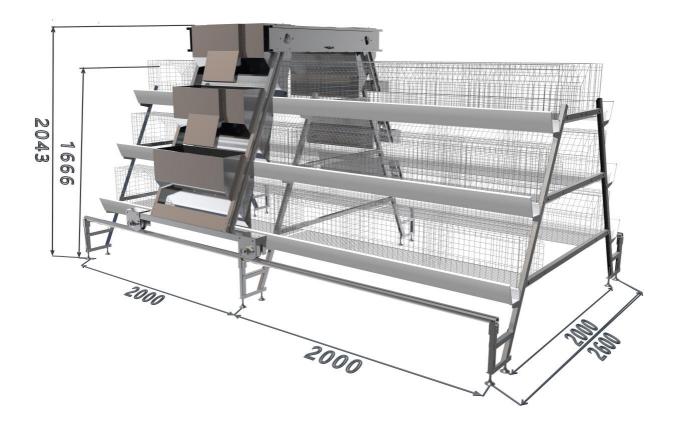

## TECHEASY SERIES SPECIFICATIONS

| Type No.     | Dimension<br>/Unit (mm) | Tier/Set | Cells per set | Birds Per Cell | Birds Per Set |
|--------------|-------------------------|----------|---------------|----------------|---------------|
| TechEasy 162 | 1950*500*370            | 3        | 18            | 9              | 162           |
| TechEasy 216 | 1950*550*370            | 4        | 24            | 9              | 216           |