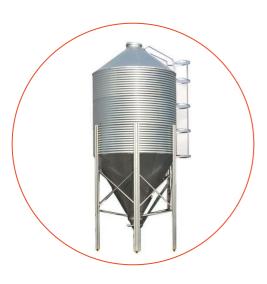

The feed silo is made of hot galvanized sheet, and the augers are made by TS from South Africa, also the best quality worldwide.

It can deliver 4.5 tons of feed per hour through automatic feeding system, make farming work easier.