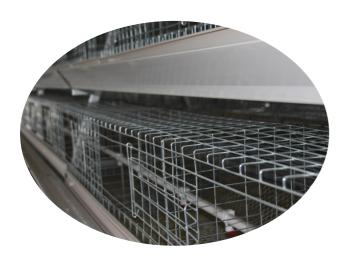

### CAGE SYSTEM

TechEasy pullet cage is designed for pullets which bird age (rearing period) is from day 1 to day 120 old. This cage is widely used in Africa, Southeast Asia, South America, Middle East and other regions, easy to install and operate, higher technology makes rearing easier.

Both the cage meshes and cage stands are made by hot galvanization steel, which ensure the chicken cage can withstand the corrosion of chicken manure for a long time, the service time of the chicken cage can reach more than 15 years.