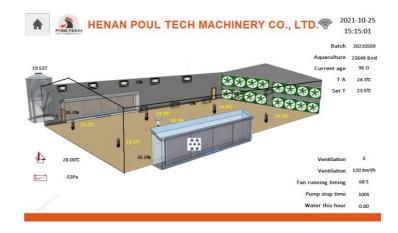

#### CLIMATE CONTROL SYSTEM

TechEasy environment control system (PT-605) is an automatic system independently developed by Poul Tech. The system can automatically monitor the temperature and humidity of the chicken house, realizing an intelligent control mode, easier to optimize the environment of chicken house.