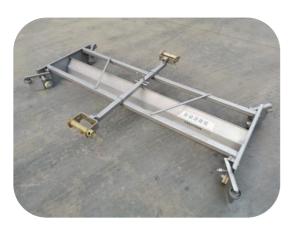

#### AUTOMATIC MANURE REMOVAL SYSTEM

The manure dropping from the cages in the manure pits, and the scraper can collect the manure from manure pits to the outside of house.

The scraper is made by hot dip galvanized, has better corrosion resistance.

Using high-strength hemp rope for traction, with a service life of 20 years.

According to the size of chicken house, one motor can control multiple scrapers, low cost and easy to install and operate.