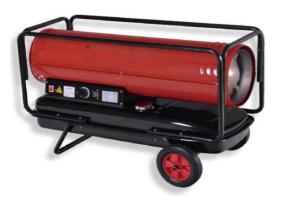

Poultry house heater is powered by diesel, natural gas, or kerosene, provide a warm environment for newborn chicks.