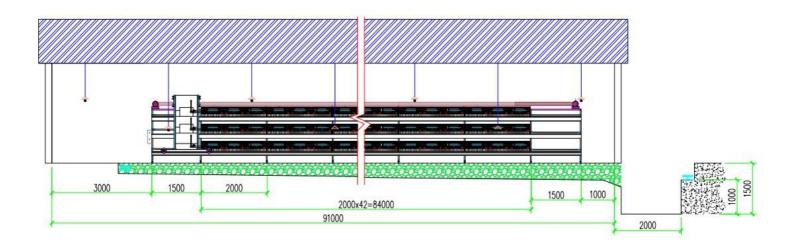

## TECHEASY SERIES SPECIFICATIONS

| Type No.     | Dimension<br>/Unit (mm) | Tier/Set | Cells per set | Birds Per Cell | Birds Per Set |
|--------------|-------------------------|----------|---------------|----------------|---------------|
| TechEasy 162 | 1950*500*370            | 3        | 18            | 9              | 162           |
| TechEasy 216 | 1950*550*370            | 4        | 24            | 9              | 216           |