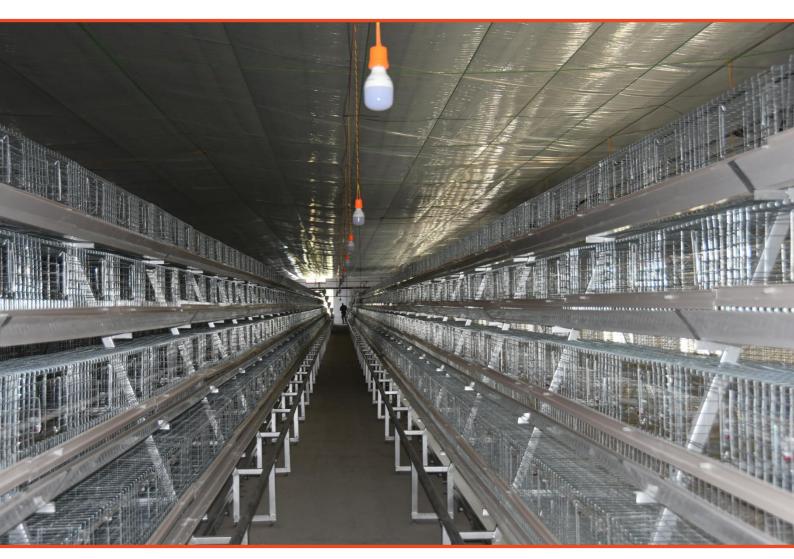

### CAGE SYSTEM

TechEasy pullet cage is designed for pullets which bird age (rearing period) is from day 1 to day 120 old. This cage is widely used in Africa, Southeast Asia, South America, Middle East and other regions, easy to install and operate, higher technology makes rearing easier.

Both the cage meshes and cage stands are made by hot galvanization steel, which ensure the chicken cage can withstand the corrosion of chicken manure for a long time, the service time of the chicken cage can reach more than 15 years.