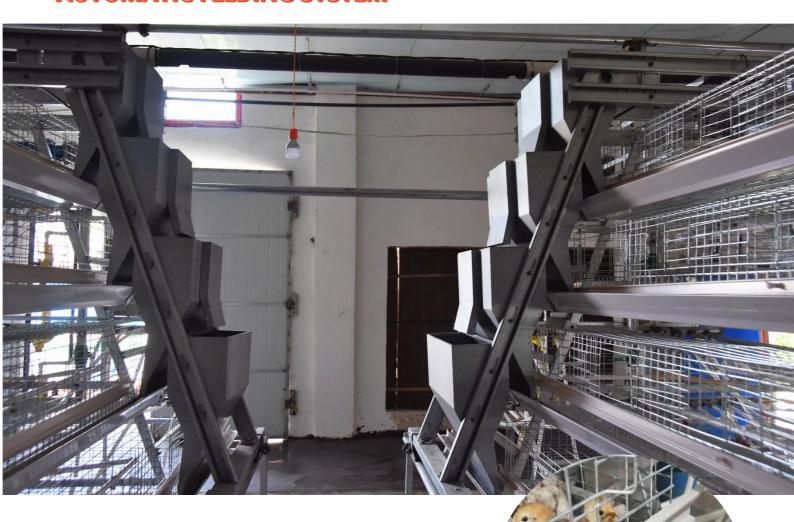

## AUTOMATIC FEEDING SYSTEM

Feeding hopper is connected by rivets without welding, making it more durable.

The combination of feed trough and feed adjuster reduces the waste of feed and uniform feed feeding makes it easier to control the growth of chicks.

The feed silo is made of hot galvanized sheet, and the augers are made by TS from South Africa, also the best quality worldwide.

It can deliver 4.5 tons of feed per hour through automatic feeding system, make farming work easier.