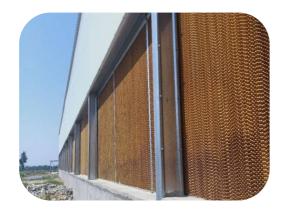

50" galvanized sheet fans equipped with Japan belts and Siemens motors, the cooling pad is made of polymer material, which has better water absorption and mildew resistance. Longer service life and easier installation.