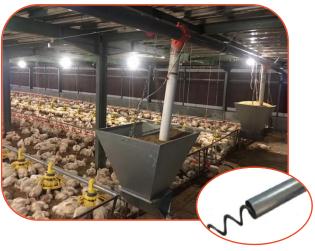

# 4. Vice feed hopper 600mm\*600mm vice feed hopper acts as an intermediary to transfer the feed in the silo into each pan feeder.

#### 3. Pan feed line

The hot galvanized pipe contains the auger, which can transfer the feed from the vice feed hopper to the end of the house.

The pan feeder has four gears to adjust the amount of feed in the pan feeder. Meet the feed intake of chickens of different ages.