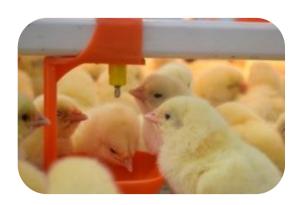

#### 3. Pan feed line

The hot galvanized pipe contains the auger, which can transfer the feed from the vice feed hopper to the end of the house.

The pan feeder has four gears to adjust the amount of feed in the pan feeder. Meet the feed intake of chickens of different ages.

The corrugated bottom can reduce too much feed accumulation and ensure the freshness of the feed. Avoid chicks resting in the pan.

The edge of the pan is inclined to the middle to avoid feed waste.