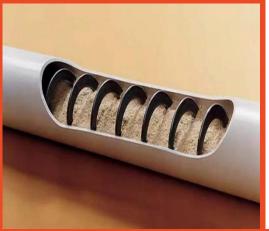

#### 2. Main feed line

 $\Phi$ 90 outer pipe and  $\Phi$ 75 feed auger (are made in Technical System) can deliver 3 tons feed per hour.

It equipped with dol feed dropping sensor, which can automatically stop feeding.

#### 3. Pan feed line

The hot galvanized pipe contains the auger, which can transfer the feed from the vice feed hopper to the end of the house.

The pan feeder has four gears to adjust the amount of feed in the pan feeder. Meet the feed intake of chickens of different ages.