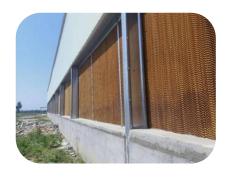

### More Tech, More Output

Equipped with cooling pads, the fresh air is cooled by the wet curtain and sent to the chicken house to provide moist air for the chickens.

Air inlet windows adopt ABS material, moisture-resistant and corrosion-resistant, fadeless.