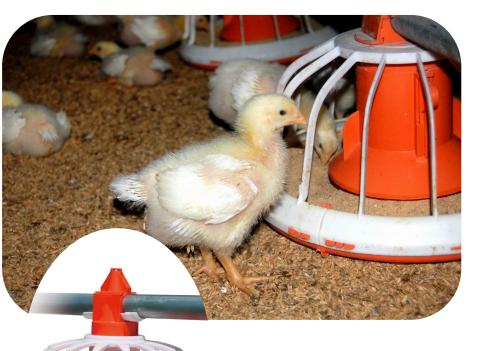

#### NIPPLE DRINKING SYSTEM

The front part of the drinking line can not only complete the normal water supply and dosing functions, but also clean the flushing tube line, which can effectively flush the sediment and dirt in the system. It has a protective effect on the system and reduces the workload of maintenance.

Nipple shell adopt high-quality engineering plastic, and the interior nipple is stainless steel. Long-term water supply but no rust.

The position of the drinking spout is scientific, with 360° water output, making it easy for chickens to drink.