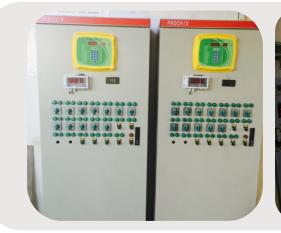

#### ELECTRIC CONTROL SYSTEM

The operation is easy and fast, and each button independently controls different feeding line and drinking line, and 2-3 workers can manage the entire chicken house.