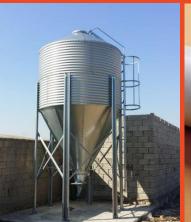

#### 1. Feed storage silo

The feed silo is made of hot galvanized sheet to ensure that it is not easy to corrode outdoors. It can store feed for 2-3 days.