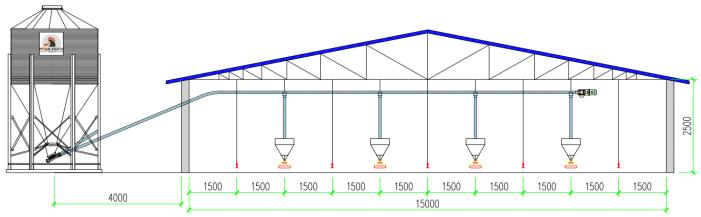

#### 1. Feed storage silo

The feed silo is made of hot galvanized sheet to ensure that it is not easy to corrode outdoors. It can store feed for 2-3 days.

#### 2. Main feed line

 $\Phi$ 90 outer pipe and  $\Phi$ 75 feed auger (are made in Technical System) can deliver 3 tons feed per hour.

It equipped with dol feed dropping sensor, which can automatically stop feeding.

# 4. Vice feed hopper 600mm\*600mm vice feed hopper acts as an intermediary to transfer the feed in the silo into each pan feeder.

#### 3. Pan feed line

The hot galvanized pipe contains the auger, which can transfer the feed from the vice feed hopper to the end of the house.

The pan feeder has four gears to adjust the amount of feed in the pan feeder. Meet the feed intake of chickens of different ages.