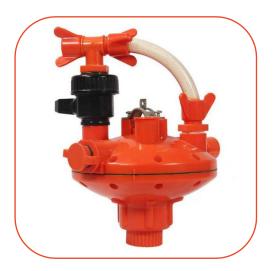

#### **Pressure Regulator**

- Adjusting the water pressure according to the bird age, easy to operate.
- Display pipe is made by transparent soft material, convenient to observe water pressure and lift the water line during harvest
- Simplified design, and easy to change from water drinking to flushing

Nipple shell adopt high-quality engineering plastic, and the interior nipple is stainless steel. Long-term water supply but no rust.

The position of the drinking spout is scientific, with 360° water output, making it easy for chickens to drink.