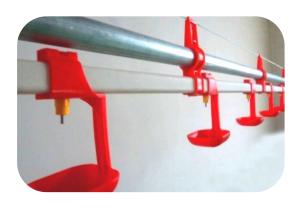

#### 3. Pan feed line

The hot galvanized pipe contains the auger, which can transfer the feed from the vice feed hopper to the end of the house.

The pan feeder has four gears to adjust the amount of feed in the pan feeder. Meet the feed intake of chickens of different ages.

The corrugated bottom can reduce too much feed accumulation and ensure the freshness of the feed. Avoid chicks resting in the pan.

The edge of the pan is inclined to the middle to avoid feed waste.