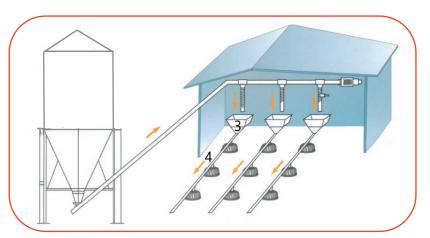

#### 1. Feed storage silo

The feed silo is made of hot galvanized sheet to ensure that it is not easy to corrode outdoors. It can store feed for 2-3 days.

#### 2. Main feed line

 $\Phi$ 90 outer pipe and  $\Phi$ 75 feed auger (are made in Technical System) can deliver 3 tons feed per hour.

It equipped with dol feed dropping sensor, which can automatically stop feeding.

# 4. Vice feed hopper 600mm\*600mm vice feed hopper acts as an intermediary to transfer the feed in the silo into each pan feeder.

#### 3. Pan feed line

The hot galvanized pipe contains the auger, which can transfer the feed from the vice feed hopper to the end of the house.

The pan feeder has four gears to adjust the amount of feed in the pan feeder. Meet the feed intake of chickens of different ages.