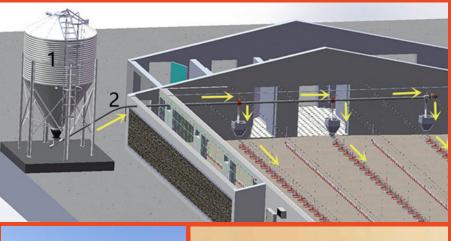

#### 1. Feed storage silo

The feed silo is made of hot galvanized sheet to ensure that it is not easy to corrode outdoors. It can store feed for 2-3 days.

#### 2. Main feed line

 $\Phi$ 90 outer pipe and  $\Phi$ 75 feed auger (are made in Technical System) can deliver 3 tons feed per hour.

It equipped with dol feed dropping sensor, which can automatically stop feeding.