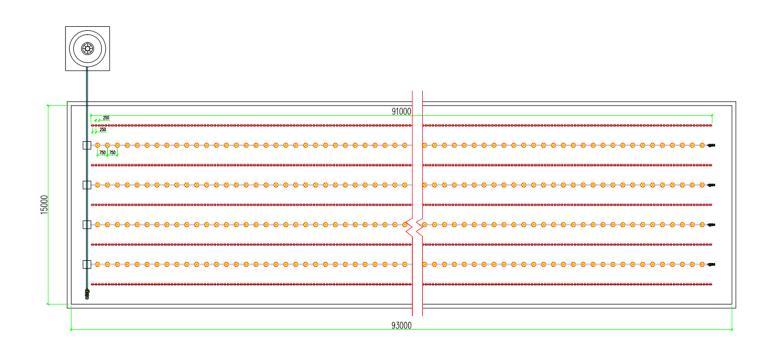

#### 2. Main feed line

 $\Phi$ 90 outer pipe and  $\Phi$ 75 feed auger (are made in Technical System) can deliver 3 tons feed per hour.

It equipped with dol feed dropping sensor, which can automatically stop feeding.

# MAIN FEEDING LINE SYSTEM PAN FEEDING SYSTEM