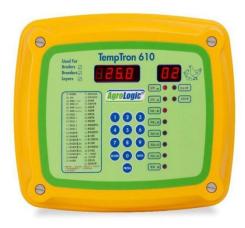

Precise control of opening and closing angle to adjust of air

intake

Poultry heater provides chicks heat, maintains the ambient temperature required for the chick to grow.

Environment controller is Agrologic brand from Israel.

The controller is specially customized for the TechFloor broiler system. It can automatically control the opening and closing of fans, cooling pads and air inlet windows.

Achieve the purpose of controlling the temperature in the house and provide a comfortable growing environment for the chickens.