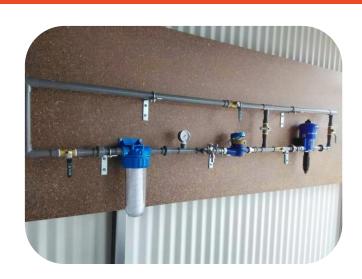

#### NIPPLE DRINKING SYSTEM

The front part of the drinking line can not only complete the normal water supply and dosing functions, but also clean the flushing tube line, which can effectively flush the sediment and dirt in the system. It has a protective effect on the system and reduces the workload of maintenance.

The filter can effectively filter impurities in the water source to ensure healthy drinking water for chickens.

The medicine pumps can prevent the chickens from epidemics and ensure their healthy growth.

#### **Pressure Regulator**

- Adjusting the water pressure according to the bird age, easy to operate.
- Display pipe is made by transparent soft material, convenient to observe water pressure and lift the water line during harvest
- Simplified design, and easy to change from water drinking to flushing