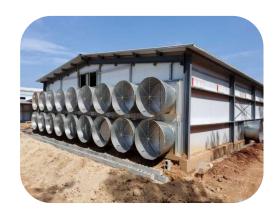

#### CLIMATE CONTROL SYSTEM

Easy operation, set the fan parameters according to the site conditions, and ensure the temperature and ventilation of the chicken house during extreme weather.

Easy observation. Fans are equipped with a fully automatic control system, and the operation of fans can be observed through the display screen.