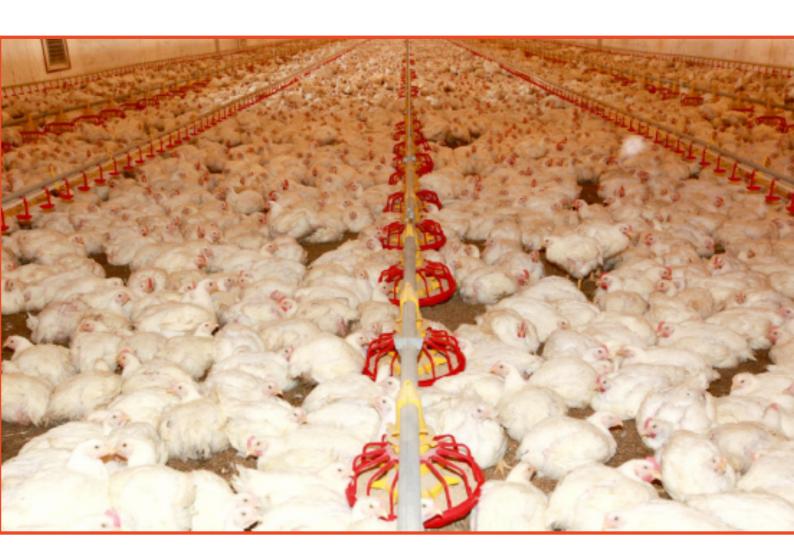

# MAIN FEEDING LINE SYSTEM PAN FEEDING SYSTEM

#### 3. Pan feed line

The hot galvanized pipe contains the auger, which can transfer the feed from the vice feed hopper to the end of the house.

The pan feeder has four gears to adjust the amount of feed in the pan feeder. Meet the feed intake of chickens of different ages.

The corrugated bottom can reduce too much feed accumulation and ensure the freshness of the feed. Avoid chicks resting in the pan.

The edge of the pan is inclined to the middle to avoid feed waste.

#### NIPPLE DRINKING SYSTEM

The front part of the drinking line can not only complete the normal water supply and dosing functions, but also clean the flushing tube line, which can effectively flush the sediment and dirt in the system. It has a protective effect on the system and reduces the workload of maintenance.