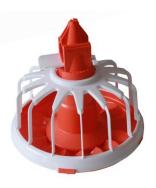

#### 3. Pan feed line

The hot galvanized pipe contains the auger, which can transfer the feed from the vice feed hopper to the end of the house.

The pan feeder has four gears to adjust the amount of feed in the pan feeder. Meet the feed intake of chickens of different ages.

The corrugated bottom can reduce too much feed accumulation and ensure the freshness of the feed. Avoid chicks resting in the pan.

The edge of the pan is inclined to the middle to avoid feed waste.