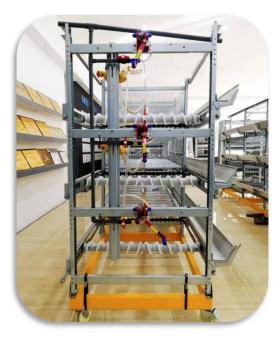

#### **AUTOMATIC DRINKING SYSTEM**

TechPro broiler drinking system is consisting of Dosatron dosing pumps from France, water filters, water pressure regulator, PVC material square shape pipe, nipple drinkers. The drinking water system is professionally designed, the height of nipple drinkers can be adjusted by lifting system, according to the growth of chicken body, and to ensure the broilers can drink water easily in different ages..

There are 3 nipple drinkers for each cage sections on the PVC pipes . Water regulator is located on each tier of the cage. It supplies the water from the water line to the pipes through reservoirs with the proper pressure. The filters and the medicator (DOSATRON of France) are used to clean the water and keep health of all chickens.