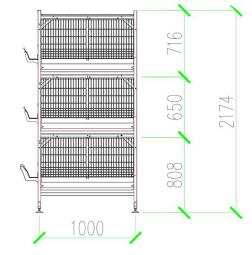

| Туре            | Length/Section | Dimension/Cell  | Cell/Unit | Birds/Cell | Floor Space/Bird |
|-----------------|----------------|-----------------|-----------|------------|------------------|
| TechPro-1050(A) | 1050 cm        | 1050*1000*635mm | 1         | 20         | 525.00 sq.cm     |
| TechPro-1050(B) | 1050 cm        | 1050*1900*650mm | 2         | 18         | 466.67 sq.cm     |

TechPro 1050 A

TechPro 1050 A

TechPro 1050 B

TechPro 1050 B