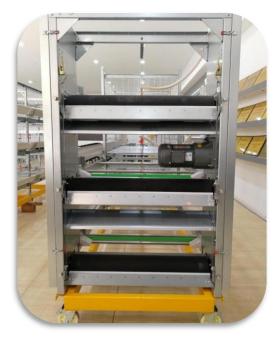

В

More Tech, More Output

Chicken manure fell on the manure belt under the cage in each tier then transports to the horizontal manure conveyor. The manure belt is in cycle running in each tier, it's designed with top tight and bottom loose condition. This design avoid the deviation of the manure belt in working.