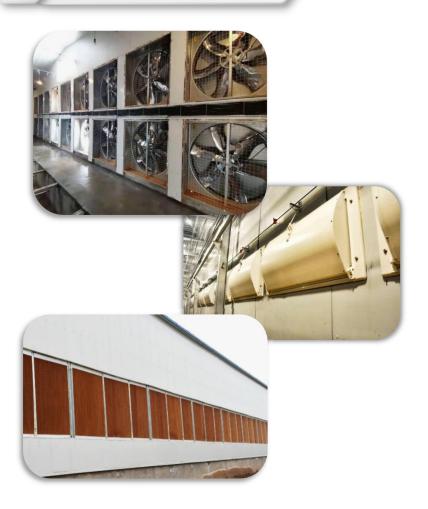

COOLING SYSTEM

The broiler house is strict to the temperature, so we choose thermostatic climate control system to keep the house has suitable temperature according to different ages of . Chicken.

TechPro climate control system not only can supply thermostatic temperature for chicken house, but also ventilate the harmful gases from chicken house.