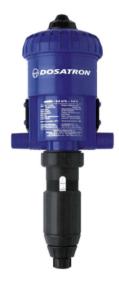

#### **AUTOMATIC DRINKING SYSTEM**

TechPro broiler drinking system is consisting of Dosatron dosing pumps from France, water filters, water pressure regulator, PVC material square shape pipe, nipple drinkers. The drinking water system is professionally designed, the height of nipple drinkers can be adjusted by lifting system, according to the growth of chicken body, and to ensure the broilers can drink water easily in different ages..

There are 3 nipple drinkers for each cage sections on the PVC pipes . Water regulator is located on each tier of the cage. It supplies the water from the water line to the pipes through reservoirs with the proper pressure. The filters and the medicator (DOSATRON of France) are used to clean the water and keep health of all chickens.