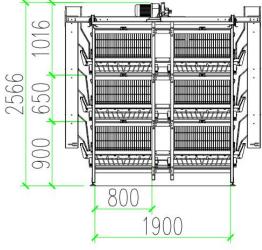

| Туре            | Length/Section | Dimension/Cell  | Cell/Unit | Birds/Cell | Floor Space/Bird |
|-----------------|----------------|-----------------|-----------|------------|------------------|
| TechPro-1050(A) | 1050 cm        | 1050*1000*635mm | 1         | 20         | 525.00 sq.cm     |
| TechPro-1050(B) | 1050 cm        | 1050*1900*650mm | 2         | 18         | 466.67 sq.cm     |

TechPro 1050 A

TechPro 1050 A

TechPro 1050 B

TechPro 1050 B