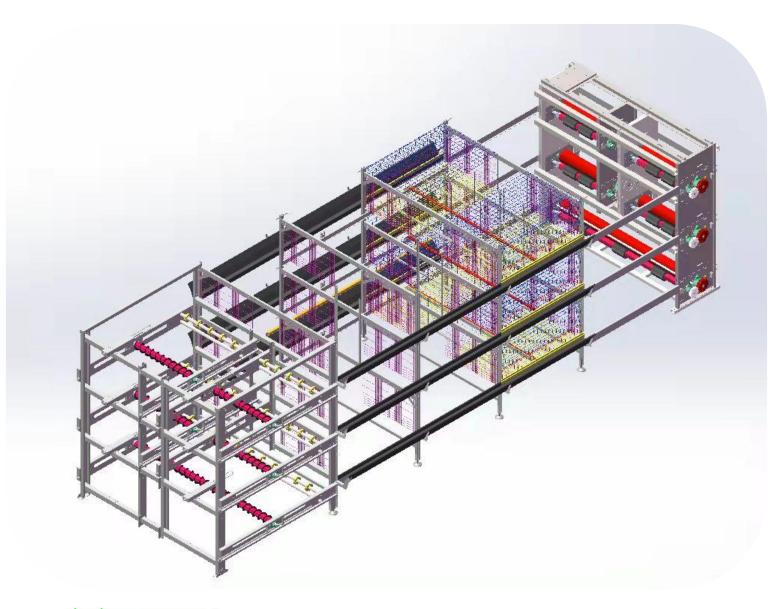

### CAGE STRUCTURE SYSTEM

275gsm steel sheets with good corrosion resistance which keeps a long service life

The cage mesh made by hot galvanized or galfan (zinc-aluminium alloy) wire

Spring door can be opened simply and also can move out of the ready-for-slaughter broilers easily.

| Туре            | Length/Section | Dimension/Cell  | Cell/Unit | Birds/Cell | Floor Space/Bird |
|-----------------|----------------|-----------------|-----------|------------|------------------|
| TechPro-1050(A) | 1050 cm        | 1050*1000*635mm | 1         | 20         | 525.00 sq.cm     |
| TechPro-1050(B) | 1050 cm        | 1050*1900*650mm | 2         | 18         | 466.67 sq.cm     |

TechPro 1050 A

TechPro 1050 A

TechPro 1050 B

TechPro 1050 B