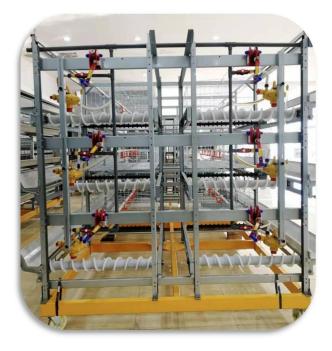

#### **AUTOMATIC DRINKING SYSTEM**

TechPro broiler drinking system is consisting of Dosatron dosing pumps from France, water filters, water pressure regulator, PVC material square shape pipe, nipple drinkers. The drinking water system is professionally designed, the height of nipple drinkers can be adjusted by lifting system, according to the growth of chicken body, and to ensure the broilers can drink water easily in different ages..

There are 3 nipple drinkers for each cage sections on the PVC pipes . Water regulator is located on each tier of the cage. It supplies the water from the water line to the pipes through reservoirs with the proper pressure. The filters and the medicator (DOSATRON of France) are used to clean the water and keep health of all chickens.