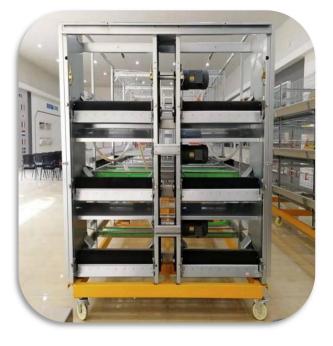

## AUTOMATIC FEEDING SYSTEM

TechPro broiler automatic feeding system compose with feed trough, feed carts, auger pipes and feed silo. . In this system, feed is distributed automatically to the feed carts, it's transport from the feed silo by the augers pipe. The Auger is made by Technical-System from South Africa with the best quality