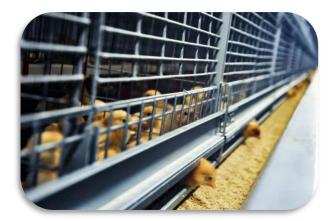

## AUTOMATIC FEEDING SYSTEM

TechPro broiler automatic feeding system compose with feed trough, feed carts, auger pipes and feed silo. . In this system, feed is distributed automatically to the feed carts, it's transport from the feed silo by the augers pipe. The Auger is made by Technical-System from South Africa with the best quality