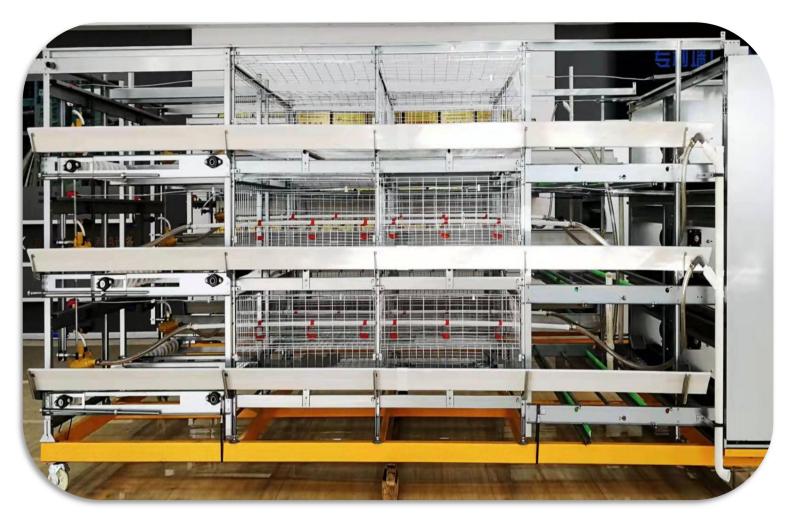

### CAGE STRUCTURE SYSTEM

275gsm steel sheets with good corrosion resistance which keeps a long service life

The cage mesh made by hot galvanized or galfan (zinc-aluminium alloy) wire

Spring door can be opened simply and also can move out of the ready-for-slaughter broilers easily.

| Туре            | Length/Section | Dimension/Cell  | Cell/Unit | Birds/Cell | Floor Space/Bird |
|-----------------|----------------|-----------------|-----------|------------|------------------|
| TechPro-1050(A) | 1050 cm        | 1050*1000*635mm | 1         | 20         | 525.00 sq.cm     |
| TechPro-1050(B) | 1050 cm        | 1050*1900*650mm | 2         | 18         | 466.67 sq.cm     |

TechPro 1050 A

TechPro 1050 A

TechPro 1050 B

TechPro 1050 B