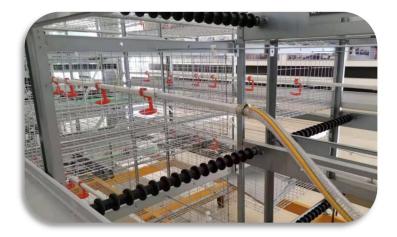

# TechPro Broiler Cage System

-More Tech, More Output-

Poul Tech Machinery is a professional factory of poultry equipment manufacturer in China. TechPro broiler cage system is widely used in large-scale broiler farm projects. The professional broiler cage occupies a small area, keeps more broilers, and has a high running efficiency. Therefore, the cage system is more favored by customers.

### CAGE STRUCTURE SYSTEM

275gsm steel sheets with good corrosion resistance which keeps a long service life

The cage mesh made by hot galvanized or galfan (zinc-aluminium alloy) wire

Spring door can be opened simply and also can move out of the ready-for-slaughter broilers easily.