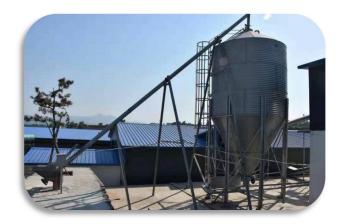

## AUTOMATIC FEEDING SYSTEM

TechPro broiler automatic feeding system compose with feed trough, feed carts, auger pipes and feed silo. . In this system, feed is distributed automatically to the feed carts, it's transport from the feed silo by the augers pipe. The Auger is made by Technical-System from South Africa with the best quality