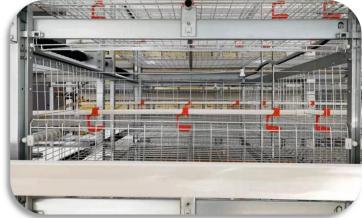

### CAGE STRUCTURE SYSTEM

275gsm steel sheets with good corrosion resistance which keeps a long service life

The cage mesh made by hot galvanized or galfan (zinc-aluminium alloy) wire

Spring door can be opened simply and also can move out of the ready-for-slaughter broilers easily.

| Туре            | Length/Section | Dimension/Cell  | Cell/Unit | Birds/Cell | Floor Space/Bird |
|-----------------|----------------|-----------------|-----------|------------|------------------|
| TechPro-1050(A) | 1050 cm        | 1050*1000*635mm | 1         | 20         | 525.00 sq.cm     |
| TechPro-1050(B) | 1050 cm        | 1050*1900*650mm | 2         | 18         | 466.67 sq.cm     |

TechPro 1050 A

TechPro 1050 A

TechPro 1050 B

TechPro 1050 B