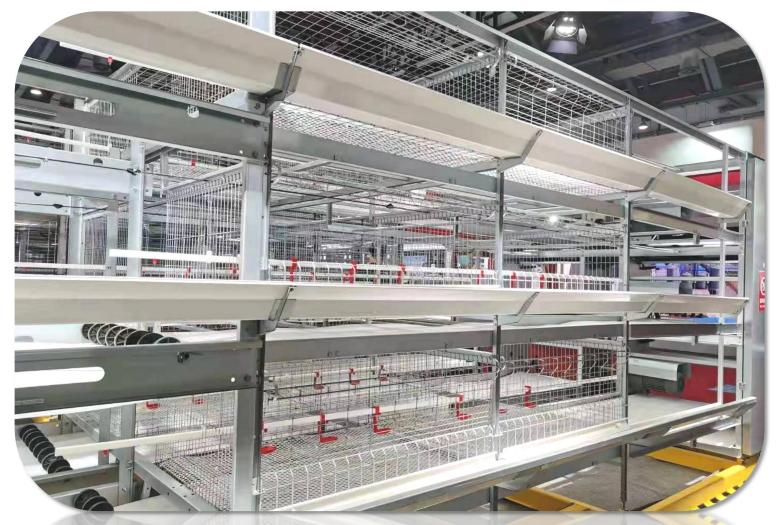

#### **AUTOMATIC DRINKING SYSTEM**

TechPro broiler drinking system is consisting of Dosatron dosing pumps from France, water filters, water pressure regulator, PVC material square shape pipe, nipple drinkers. The drinking water system is professionally designed, the height of nipple drinkers can be adjusted by lifting system, according to the growth of chicken body, and to ensure the broilers can drink water easily in different ages..

There are 3 nipple drinkers for each cage sections on the PVC pipes . Water regulator is located on each tier of the cage. It supplies the water from the water line to the pipes through reservoirs with the proper pressure. The filters and the medicator (DOSATRON of France) are used to clean the water and keep health of all chickens.

## AUTOMATIC FEEDING SYSTEM

TechPro broiler automatic feeding system compose with feed trough, feed carts, auger pipes and feed silo. . In this system, feed is distributed automatically to the feed carts, it's transport from the feed silo by the augers pipe. The Auger is made by Technical-System from South Africa with the best quality