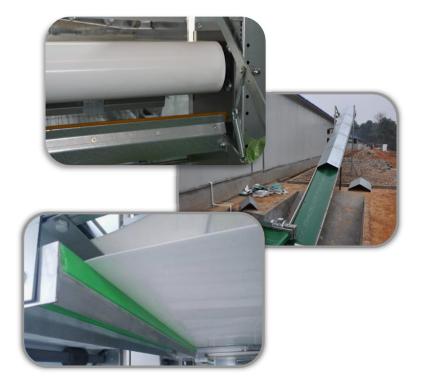

## AUTOMATIC FEEDING SYSTEM

TechPro broiler automatic feeding system compose with feed trough, feed carts, auger pipes and feed silo. . In this system, feed is distributed automatically to the feed carts, it's transport from the feed silo by the augers pipe. The Auger is made by Technical-System from South Africa with the best quality